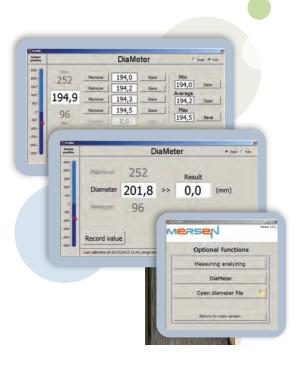

## ...a smart device with many advantages:

- Same software as the CL-Profiler\* with a specific extension for the DiaMeter
- Same probe as the CL-Profiler\*
- Easy to use
- Simple and user-friendly interface (Windows based software)
- No requirement to dismantle the brushholders
- Access to prior measurements