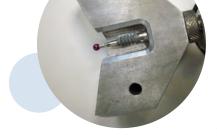

## DiaMeter...

...is the perfect solution for measuring the diameter of commutators, slip ring assemblies and rolling stock wheels prior to any possible machining

- DiaMeter is a portable tool, adaptable to the size of your commutators and/or wheels, and easy to use in the field.
- It can be used with the CL-Profiler\* probe, that can be connected via USB to a laptop or UMPC\*\*.
- It offers a very accurate resolution, within +/-0.1mm.
- DiaMeter enables you to assess the machining possibilities of your commutators, slip ring assemblies, rolling stock machine wheels...
  - \*\* Computers are not included in the standard Mersen DiaMeter package.